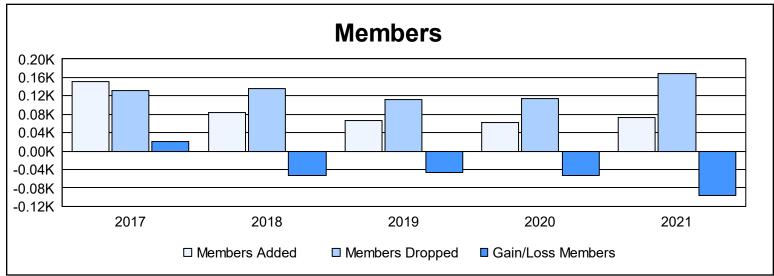

District 9 SE As of June 2021 Cumulative

| Year      | New<br>Clubs | Dropped<br>Clubs | Gain/<br>Loss<br>Clubs | New<br>Members | Charter<br>Members | Reinstate<br>Members | Transfer<br>Members | Total<br>Member<br>Added | Total<br>Members<br>Dropped | Gain/<br>Loss<br>Members |
|-----------|--------------|------------------|------------------------|----------------|--------------------|----------------------|---------------------|--------------------------|-----------------------------|--------------------------|
| 2016-2017 | 1            | 0                | 1                      | 100            | 46                 | 2                    | 3                   | 151                      | 131                         | 20                       |
| 2017-2018 | 0            | 1                | -1                     | 80             | 0                  | 4                    | 0                   | 84                       | 136                         | -52                      |
| 2018-2019 | 1            | 1                | 0                      | 40             | 23                 | 2                    | 1                   | 66                       | 112                         | -46                      |
| 2019-2020 | 0            | 0                | 0                      | 54             | 1                  | 2                    | 5                   | 62                       | 114                         | -52                      |
| 2020-2021 | 0            | 2                | -2                     | 69             | 0                  | 4                    | 0                   | 73                       | 169                         | -96                      |
| Average   | 0            | 1                | 0                      | 69             | 14                 | 3                    | 2                   | 87                       | 132                         | -45                      |